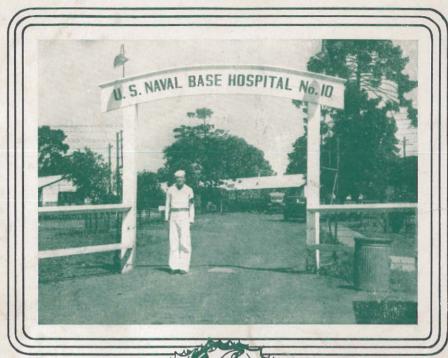

U.S. NAVAL BASE HOSPITAL No 10 NAVY 135 December 25, 1944 : : January 1, 1945

To-day we are celebrating our second Christmas in Australia.

The Commanding Officer wishes to congratulate the staff and patients of the U.S. Naval Base Hospital No. 10 for the continued unselfish devotion to duty shown by all hands throughout the past year.